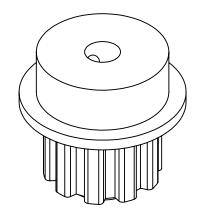

## PLASTOCK ® Manufactured by Putnam Precision Molding

Part Number: 10XL037SFAH1S

www.plastock.biz © 2010 Putnam Precision Molding **Part Description:** 

1/5" Pitch (XL) Timing Belt Pulleys For Belts up to 3/8" Wide