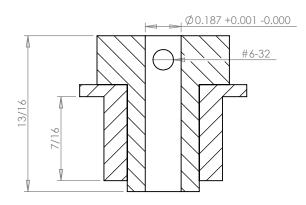

## **SECTION A-A**

Dimensions are in inches Tolerances: Fractional <u>+</u> 0.015

PROPRIETARY AND CONFIDENTIAL:

THE INFORMATION CONTAINED IN THIS DRAWING IS THE SOLE PROPERTY OF PUTNAM PRECISION MOLDING. ANY REPRODUCTION IN PART OR AS A WHOLE WITHOUT THE WRITTEN PERMISSION OF PUTNAM PRECISION MOLDING IS PROHIBITED. INFORMATION IN THIS DRAWING IS PROVIDED FOR REFERENCE ONLY.