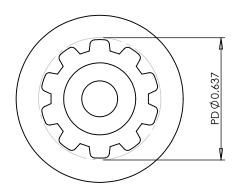

## PLASTOCK ® Manufactured by Putnam Precision Molding

Part Number: 10XL037SFAH1S

www.plastock.biz © 2010 Putnam Precision Molding **Part Description:** 

1/5" Pitch (XL) Timing Belt Pulleys For Belts up to 3/8" Wide