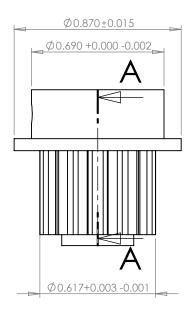

## **SECTION A-A**

Dimensions are in inches Tolerances: Fractional <u>+</u> 0.015

PROPRIETARY AND CONFIDENTIAL:

THE INFORMATION CONTAINED IN THIS DRAWING IS THE SOLE PROPERTY OF PUTNAM PRECISION MOLDING. ANY REPRODUCTION IN PART OR AS A WHOLE WITHOUT THE WRITTEN PERMISSION OF PUTNAM PRECISION MOLDING IS PROHIBITED. INFORMATION IN THIS DRAWING IS PROVIDED FOR REFERENCE ONLY.